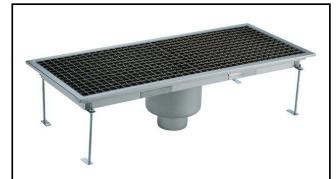

Floor Drains and Collecting Tanks
Floor Drain with Stainless Steel Grate
and Central Drain - Vertical outlet
400x950 mm

| ITEM #  |  |  |
|---------|--|--|
| MODEL # |  |  |
| NAME #  |  |  |
| SIS #   |  |  |
|         |  |  |
| AIA #   |  |  |

328062 (FDB40100)

Floor Drainage Channel with stainless steel grate, central drain - vertical outlet, 400x950

#### Item No.

Constructed in 304 AISI stainless steel. Collecting tank with central siphon and vertical drain pipe. Anti-slip mesh grate.

#### **Main Features**

- Easy to install.
- Anti-odour syphon.
- Removable waste blocking filter.
- Rag bolt for floor fixing.
- Easy to inspect for any possible waste removal action.
- Electrochemical finishing gives grids a bright apperance.
- Ideal for any drain solution, particularly suggested for great amounts of water drained during cleaning operations.

#### Construction

- Adjustable leveling feet.
- Anti-slip mesh 25x25 mm grating, h=25 mm, 1.5 mm in thickness.
- Collecting tanks available with vertical drain pipe.
- Constructed entirely in 304 AISI stainless steel.
- Collecting tanks with central siphon.