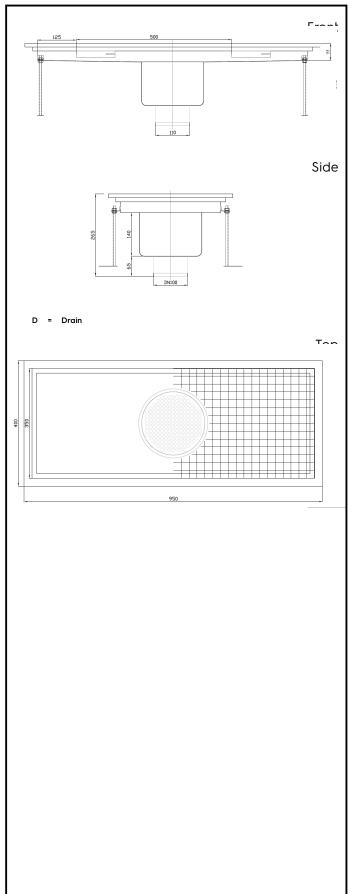

### **Key Information:**

External dimensions, Width:

328062 (FDB40100) 950 mm External dimensions, Depth: 400 mm External dimensions, Height: 265 mm

Net weight: ISO 9001; ISO 14001 kg